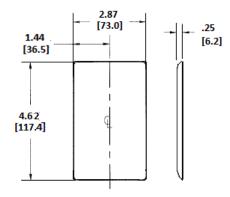

# **Ordering Information**

| Description              | Color  | Catalog No. | UPC          |
|--------------------------|--------|-------------|--------------|
| 1-Gang, 1-Duplex Opening | Almond | NP8AL       | 883778102127 |

# **Specifications**

Plate Material Nylon
Plate Type 1-Gang
Plate Openings Duplex Receptacle

Mounting Screws Steel painted, slotted head

Appearance Smooth