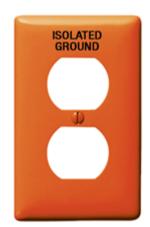

# **Pre-Marked Wallplates**

#### **Features**

- · Reinforcement ribs for extra strength
- · High-impact, self-extinguishing nylon material
- · Captive screw feature holds mounting screw in place

## **Ordering Information**

| Description Color Catalog Nur<br>1-Gang, 1-Duplex Opening, Orange NP8OIG<br>paint filled black lettering | 883778111006 |
|----------------------------------------------------------------------------------------------------------|--------------|
|----------------------------------------------------------------------------------------------------------|--------------|