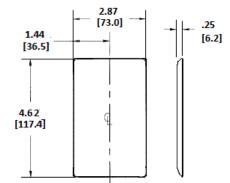

### **Specifications**

| Material        | Nylon                       |
|-----------------|-----------------------------|
| Plate Type      | 1-Gang                      |
| Plate Openings  | Duplex                      |
| Mounting Screws | Steel painted, slotted head |
| Appearance      | Smooth                      |
|                 |                             |

## **Online Resources**

**Customer Use Drawing** eCatalog