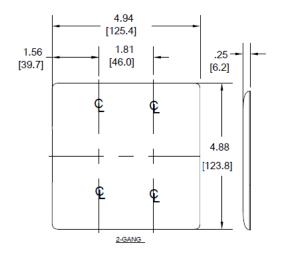

## **Ordering Information**

| <b>Description</b><br>2-Gang, 1-Toggle Opening,<br>1-Blank , Mid-Size | <b>Color</b><br>Ivory | Catalog Number<br>NPJ113I | <b>UPC</b> 883778108709 |
|-----------------------------------------------------------------------|-----------------------|---------------------------|-------------------------|
| 1-blank, iviiu-size                                                   |                       |                           |                         |

#### **Specifications**

| Material        | Nylon                       |  |  |
|-----------------|-----------------------------|--|--|
| Plate Type      | 2-Gang                      |  |  |
| Plate Openings  | Toggle, Blank               |  |  |
| Mounting Screws | Steel painted, slotted head |  |  |
| Appearance      | Smooth                      |  |  |
|                 |                             |  |  |