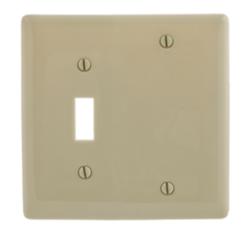

## **Combination Wallplates, 2-Gang**

## **Ordering Information**

| <b>Description</b><br>2-Gang, 1-Toggle Opening,<br>1-Blank , Mid-Size | <b>Color</b><br>Ivory | Catalog Number<br>NPJ113I | <b>UPC</b> 883778108709 |
|-----------------------------------------------------------------------|-----------------------|---------------------------|-------------------------|
| 1-blank, iviiu-size                                                   |                       |                           |                         |