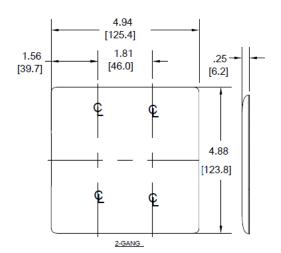

## **Ordering Information**

| Description               | <b>Color</b> | Catalog Number | <b>UPC</b> 883778108716 |
|---------------------------|--------------|----------------|-------------------------|
| 2-Gang, 1-Toggle Opening, | White        | NPJ113W        |                         |
| 1-Blank , Mid-Size        |              |                |                         |

#### **Specifications**

| Opoomounomo     |                             |  |  |
|-----------------|-----------------------------|--|--|
| Material        | Nylon                       |  |  |
| Plate Type      | 2-Gang                      |  |  |
| Plate Openings  | Toggle, Blank               |  |  |
| Mounting Screws | Steel painted, slotted head |  |  |
| Appearance      | Smooth                      |  |  |
|                 |                             |  |  |