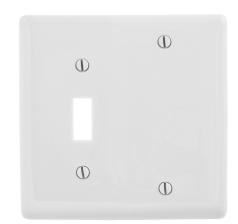

# **Combination Wallplates, 2-Gang**

## **Ordering Information**

| Description               | <b>Color</b> | Catalog Number | <b>UPC</b> 883778108716 |
|---------------------------|--------------|----------------|-------------------------|
| 2-Gang, 1-Toggle Opening, | White        | NPJ113W        |                         |
| 1-Blank , Mid-Size        |              |                |                         |

#### **Specifications**

| Opoomounomo     |                             |  |  |
|-----------------|-----------------------------|--|--|
| Material        | Nylon                       |  |  |
| Plate Type      | 2-Gang                      |  |  |
| Plate Openings  | Toggle, Blank               |  |  |
| Mounting Screws | Steel painted, slotted head |  |  |
| Appearance      | Smooth                      |  |  |
|                 |                             |  |  |