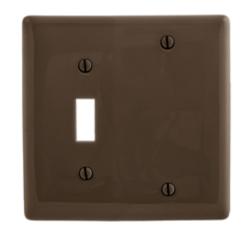

## **Combination Wallplates, 2-Gang**

## **Ordering Information**

| Description 2-Gang, 1-Toggle Opening, | <b>Color</b> | Catalog Number | <b>UPC</b>   |
|---------------------------------------|--------------|----------------|--------------|
|                                       | Brown        | NPJ113         | 883778108693 |
| 1-Blank , Mid-Size                    |              |                |              |

#### **Specifications**

| Opecinications  |                             |  |
|-----------------|-----------------------------|--|
| Material        | Nylon                       |  |
| Plate Type      | 2-Gang                      |  |
| Plate Openings  | Toggle, Blank               |  |
| Mounting Screws | Steel painted, slotted head |  |
| Appearance      | Smooth                      |  |
|                 |                             |  |