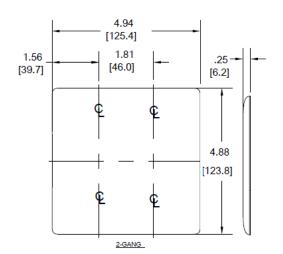

## **Ordering Information**

| Description 2-Gang, 1-Toggle Opening, | <b>Color</b> | Catalog Number | <b>UPC</b>   |
|---------------------------------------|--------------|----------------|--------------|
|                                       | Brown        | NPJ113         | 883778108693 |
| 1-Blank , Mid-Size                    |              |                |              |

#### **Specifications**

| Opecinications  |                             |  |
|-----------------|-----------------------------|--|
| Material        | Nylon                       |  |
| Plate Type      | 2-Gang                      |  |
| Plate Openings  | Toggle, Blank               |  |
| Mounting Screws | Steel painted, slotted head |  |
| Appearance      | Smooth                      |  |
|                 |                             |  |

#### **Online Resources**

**Customer Use Drawing** eCatalog