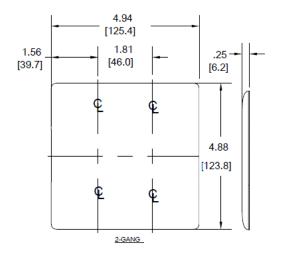

einforcement ribs for extra strength
- High-impact, self-extinguishing nylon material
- · Captive screw feature holds mounting screw in place

# **Ordering Information**

| 1-Decorator Opening, | <b>Color</b> | Catalog Number | <b>UPC</b>   |
|----------------------|--------------|----------------|--------------|
| Mid-Size             | Black        | NPJ126BK       | 883778108815 |



## Listings

UL Listed CSA Certified

#### Specifications

| Specifications  |                             |
|-----------------|-----------------------------|
| Material        | Nylon                       |
| Plate Type      | 2-Gang                      |
| Plate Openings  | Toggle, Decorator           |
| Mounting Screws | Steel painted, slotted head |
| Appearance      | Smooth                      |



### **Online Resources**

Customer Use Drawing eCatalog