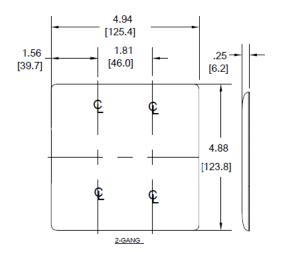

## Wallplates Combination Wallplates, 2-Gang

### **Ordering Information**

| Description 2-Gang, 1-Toggle, 1-Decorator Opening, | <b>Color</b><br>Light Almond | Catalog Number<br>NPJ126LA | <b>UPC</b> 883778118524 |  |
|----------------------------------------------------|------------------------------|----------------------------|-------------------------|--|
| Mid-Size                                           |                              |                            |                         |  |

### **Specifications**

| Specifications  |                             |
|-----------------|-----------------------------|
| Material        | Nylon                       |
| Plate Type      | 2-Gang                      |
| Plate Openings  | Toggle, Decorator           |
| Mounting Screws | Steel painted, slotted head |
| Appearance      | Smooth                      |