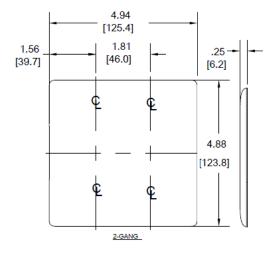

## **Specifications**

| Material        | Nylon                       |
|-----------------|-----------------------------|
| Plate Type      | 2-Gang                      |
| Plate Openings  | Blank, Decorator            |
| Mounting Screws | Steel painted, slotted head |
| Appearance      | Smooth                      |
|                 |                             |