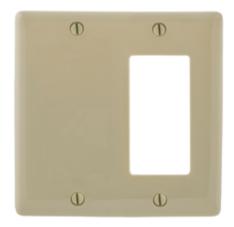

# Wallplates **Combination Wallplates, 2-Gang**

## **Ordering Information**

Description 2-Gang, 1-Toggle Opening, 1-Blank , Mid-Size

Color Ivory

UPC **Catalog Number** 883778108860

NPJ1326I

| Listings<br>UL Listed |  |  |  |
|-----------------------|--|--|--|
| CSA Certified         |  |  |  |

## **Specifications**

| Material        | Nylon                       |
|-----------------|-----------------------------|
| Plate Type      | 2-Gang                      |
| Plate Openings  | Blank, Decorator            |
| Mounting Screws | Steel painted, slotted head |
| Appearance      | Smooth                      |
|                 |                             |