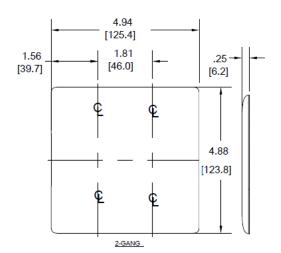

--------------------------------------------|--------------|----------------|--------------|
|                                              | Light Almond | NPJ1326LA      | 883778118562 |
| 1-Blank , Mid-Size                           | Light Almond | 141 0 10202    | 000770110302 |



## Listings

UL Listed CSA Certified

#### **Specifications**

| - poomoutono    |                             |  |  |
|-----------------|-----------------------------|--|--|
| Material        | Nylon                       |  |  |
| Plate Type      | 2-Gang                      |  |  |
| Plate Openings  | Blank, Decorator            |  |  |
| Mounting Screws | Steel painted, slotted head |  |  |
| Appearance      | Smooth                      |  |  |
|                 |                             |  |  |



#### **Online Resources**

Customer Use Drawing eCatalog