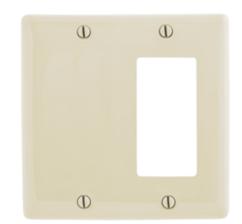

## **Combination Wallplates, 2-Gang**

## **Ordering Information**

| <b>Description</b> 2-Gang, 1-Toggle Opening, | Color        | Catalog Number | <b>UPC</b>   |
|----------------------------------------------|--------------|----------------|--------------|
|                                              | Light Almond | NPJ1326LA      | 883778118562 |
| 1-Blank , Mid-Size                           | Light Almond | 141 0 10202    | 000770110302 |

#### **Specifications**

| - poomoutono    |                             |  |  |
|-----------------|-----------------------------|--|--|
| Material        | Nylon                       |  |  |
| Plate Type      | 2-Gang                      |  |  |
| Plate Openings  | Blank, Decorator            |  |  |
| Mounting Screws | Steel painted, slotted head |  |  |
| Appearance      | Smooth                      |  |  |
|                 |                             |  |  |