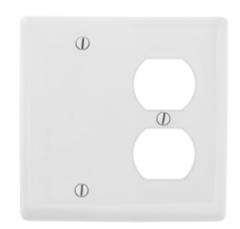

## **Combination Wallplates, 2-Gang**

## **Ordering Information**

| Description 2-Gang, 1-Blank, 1-Duplex, | <b>Color</b> | Catalog Number | <b>UPC</b>   |
|----------------------------------------|--------------|----------------|--------------|
|                                        | White        | NPJ138W        | 883778108631 |
| Box Mount, Mid-Size                    |              |                |              |

#### **Specifications**

| - poomoutono    |                             |  |  |
|-----------------|-----------------------------|--|--|
| Material        | Nylon                       |  |  |
| Plate Type      | 2-Gang                      |  |  |
| Plate Openings  | Blank, Duplex               |  |  |
| Mounting Screws | Steel painted, slotted head |  |  |
| Appearance      | Smooth                      |  |  |
|                 |                             |  |  |