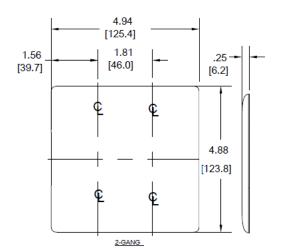

## **Ordering Information**

| Description 2-Gang, 1-Blank, 1-Duplex, | <b>Color</b> | Catalog Number | <b>UPC</b>   |
|----------------------------------------|--------------|----------------|--------------|
|                                        | White        | NPJ138W        | 883778108631 |
| Box Mount, Mid-Size                    |              |                |              |

#### **Specifications**

| - poomoutono    |                             |  |  |
|-----------------|-----------------------------|--|--|
| Material        | Nylon                       |  |  |
| Plate Type      | 2-Gang                      |  |  |
| Plate Openings  | Blank, Duplex               |  |  |
| Mounting Screws | Steel painted, slotted head |  |  |
| Appearance      | Smooth                      |  |  |
|                 |                             |  |  |