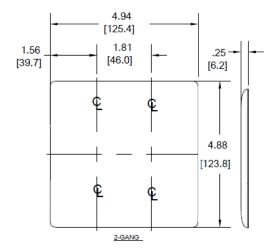

### **Specifications**

| Material        | Nylon                       |  |
|-----------------|-----------------------------|--|
| Plate Type      | 2-Gang                      |  |
| Plate Openings  | Blank,Duplex                |  |
| Mounting Screws | Steel painted, slotted head |  |
| Appearance      | Smooth                      |  |
|                 |                             |  |

#### **Online Resources**

Customer Use Drawing eCatalog