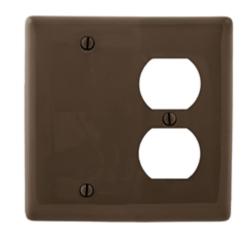

## **Combination Wallplates, 2-Gang**

## **Ordering Information**

| Description                | <b>Color</b> | Catalog Number | <b>UPC</b> 883778108617 |
|----------------------------|--------------|----------------|-------------------------|
| 2-Gang, 1-Blank, 1-Duplex, | Brown        | NPJ138         |                         |
| Box Mount, Mid-Size        |              |                |                         |

### **Specifications**

| Material        | Nylon                       |  |
|-----------------|-----------------------------|--|
| Plate Type      | 2-Gang                      |  |
| Plate Openings  | Blank,Duplex                |  |
| Mounting Screws | Steel painted, slotted head |  |
| Appearance      | Smooth                      |  |
|                 |                             |  |