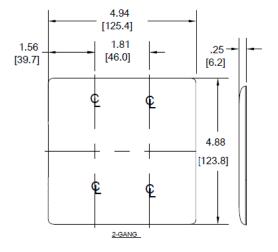

## Specifications

| Material        |
|-----------------|
| Plate Type      |
| Plate Openings  |
| Mounting Screws |
| Appearance      |

Nylon 2-Gang Toggle, Duplex Steel painted, slotted head Smooth