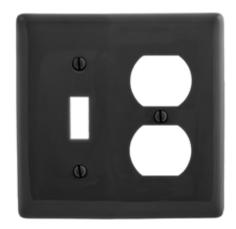

### **Ordering Information**

| <b>Description</b><br>2-Gang, 1-Toggle, 1-Duplex<br>Opening, Mid-Size | <b>Color</b><br>Black | Catalog Number<br>NPJ18BK | UPC<br>883778118104 |
|-----------------------------------------------------------------------|-----------------------|---------------------------|---------------------|
|-----------------------------------------------------------------------|-----------------------|---------------------------|---------------------|

## Specifications

| Material        |
|-----------------|
| Plate Type      |
| Plate Openings  |
| Mounting Screws |
| Appearance      |

Nylon 2-Gang Toggle, Duplex Steel painted, slotted head Smooth