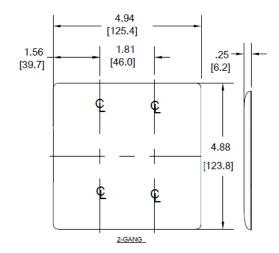

|  |
|-------------------------------------------------|---------------------------------------------------------|--|
| Material                                        | Nylon                                                   |  |
| Plate Type                                      | 2-Gang                                                  |  |
| Plate Openings                                  | Toggle, Duplex                                          |  |
| Mounting Screws                                 | Steel painted, slotted head                             |  |
| Appearance                                      | Smooth                                                  |  |
| Plate Type<br>Plate Openings<br>Mounting Screws | 2-Gang<br>Toggle, Duplex<br>Steel painted, slotted head |  |



### **Online Resources**

Customer Use Drawing eCatalog