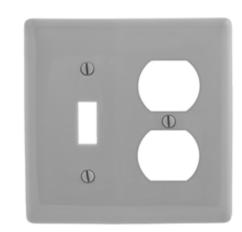

# **Combination Wallplates, 2-Gang**

## **Ordering Information**

| <b>Description</b>         | <b>Color</b> | Catalog Number | <b>UPC</b> 883778118111 |
|----------------------------|--------------|----------------|-------------------------|
| 2-Gang, 1-Toggle, 1-Duplex | Gray         | NPJ18GY        |                         |
| Opening, Mid-Size          |              |                |                         |

#### Specifications

| Specifications                                  |                                                         |  |
|-------------------------------------------------|---------------------------------------------------------|--|
| Material                                        | Nylon                                                   |  |
| Plate Type                                      | 2-Gang                                                  |  |
| Plate Openings                                  | Toggle, Duplex                                          |  |
| Mounting Screws                                 | Steel painted, slotted head                             |  |
| Appearance                                      | Smooth                                                  |  |
| Plate Type<br>Plate Openings<br>Mounting Screws | 2-Gang<br>Toggle, Duplex<br>Steel painted, slotted head |  |