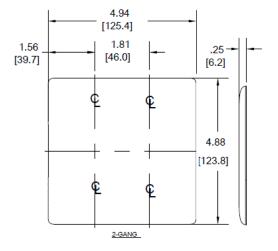

## **Ordering Information**

| <b>Description</b><br>2-Gang, 1-Toggle, 1-Duplex<br>Opening, Mid-Size | Color<br>Light Almond | Catalog Number<br>NPJ18LA | UPC<br>883778118487 |
|-----------------------------------------------------------------------|-----------------------|---------------------------|---------------------|
|                                                                       |                       |                           |                     |

### **Specifications**

Material Plate Type Plate Openings Mounting Screws Appearance Nylon 2-Gang Toggle, Duplex Steel painted, slotted head Smooth