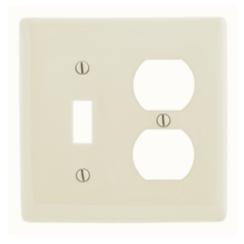

## **Ordering Information**

| <b>Description</b><br>2-Gang, 1-Toggle, 1-Duplex<br>Opening, Mid-Size | Color<br>Light Almond | Catalog Number<br>NPJ18LA | UPC<br>883778118487 |
|-----------------------------------------------------------------------|-----------------------|---------------------------|---------------------|
|                                                                       |                       |                           |                     |

### **Specifications**

Material Plate Type Plate Openings Mounting Screws Appearance Nylon 2-Gang Toggle, Duplex Steel painted, slotted head Smooth