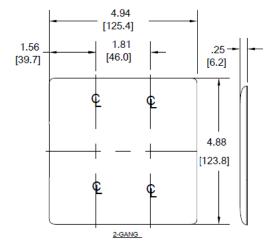

## **Online Resources**

Customer Use Drawing eCatalog

Dimensions in Inches (mm)