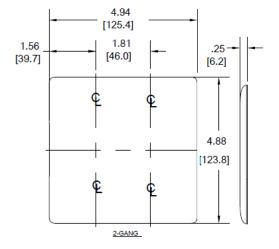

## **Ordering Information**

| Description<br>2-Gang, 1-Toggle, 1-Duplex<br>Opening, Mid-Size | Color<br>Red | Catalog Number<br>NPJ18R | UPC<br>883778118142 |
|----------------------------------------------------------------|--------------|--------------------------|---------------------|
|----------------------------------------------------------------|--------------|--------------------------|---------------------|

## **Specifications**

| Material        |
|-----------------|
| Plate Type      |
| Plate Openings  |
| Mounting Screws |
| Appearance      |

Nylon 2-Gang Toggle, Duplex Steel painted, slotted head Smooth