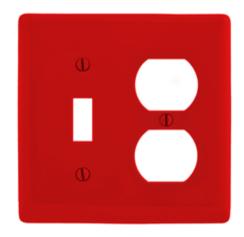

## **Ordering Information**

| Description<br>2-Gang, 1-Toggle, 1-Duplex<br>Opening, Mid-Size | Color<br>Red | Catalog Number<br>NPJ18R | UPC<br>883778118142 |
|----------------------------------------------------------------|--------------|--------------------------|---------------------|
|----------------------------------------------------------------|--------------|--------------------------|---------------------|

## **Specifications**

| Material        |
|-----------------|
| Plate Type      |
| Plate Openings  |
| Mounting Screws |
| Appearance      |

Nylon 2-Gang Toggle, Duplex Steel painted, slotted head Smooth