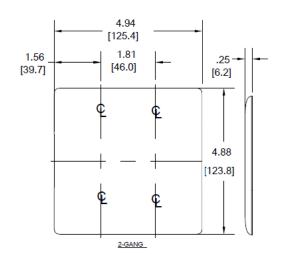

lace

## Ordering Information

| <b>Description</b>         | <b>Color</b> | Catalog Number | <b>UPC</b> 883778118159 |
|----------------------------|--------------|----------------|-------------------------|
| 2-Gang, 1-Toggle, 1-Duplex | White        | NPJ18W         |                         |
| Opening, Mid-Size          |              |                |                         |



### Listings

UL Listed CSA Certified

### Specifications

| Specifications  |                             |
|-----------------|-----------------------------|
| Material        | Nylon                       |
| Plate Type      | 2-Gang                      |
| Plate Openings  | Toggle, Duplex              |
| Mounting Screws | Steel painted, slotted head |
| Appearance      | Smooth                      |



### **Online Resources**

Customer Use Drawing eCatalog