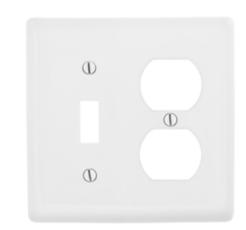

# **Combination Wallplates, 2-Gang**

## Ordering Information

| <b>Description</b>         | <b>Color</b> | Catalog Number | <b>UPC</b> 883778118159 |
|----------------------------|--------------|----------------|-------------------------|
| 2-Gang, 1-Toggle, 1-Duplex | White        | NPJ18W         |                         |
| Opening, Mid-Size          |              |                |                         |

### Specifications

| Specifications  |                             |
|-----------------|-----------------------------|
| Material        | Nylon                       |
| Plate Type      | 2-Gang                      |
| Plate Openings  | Toggle, Duplex              |
| Mounting Screws | Steel painted, slotted head |
| Appearance      | Smooth                      |