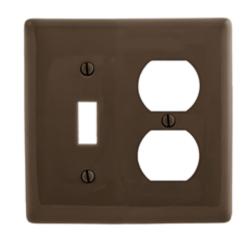

# **Combination Wallplates, 2-Gang**

### **Ordering Information**

| <b>Description</b>         | <b>Color</b> | Catalog Number | <b>UPC</b> 883778118081 |
|----------------------------|--------------|----------------|-------------------------|
| 2-Gang, 1-Toggle, 1-Duplex | Brown        | NPJ18          |                         |
| Opening, Mid-Size          |              |                |                         |

#### Specifications

| Specifications  |                             |  |
|-----------------|-----------------------------|--|
| Material        | Nylon                       |  |
| Plate Type      | 2-Gang                      |  |
| Plate Openings  | Toggle, Duplex              |  |
| Mounting Screws | Steel painted, slotted head |  |
| Appearance      | Smooth                      |  |