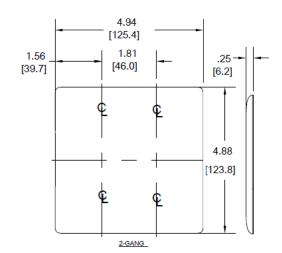

### **Ordering Information**

| <b>Description</b>         | <b>Color</b> | Catalog Number | <b>UPC</b> 883778118081 |
|----------------------------|--------------|----------------|-------------------------|
| 2-Gang, 1-Toggle, 1-Duplex | Brown        | NPJ18          |                         |
| Opening, Mid-Size          |              |                |                         |

#### Specifications

| Specifications  |                             |  |
|-----------------|-----------------------------|--|
| Material        | Nylon                       |  |
| Plate Type      | 2-Gang                      |  |
| Plate Openings  | Toggle, Duplex              |  |
| Mounting Screws | Steel painted, slotted head |  |
| Appearance      | Smooth                      |  |