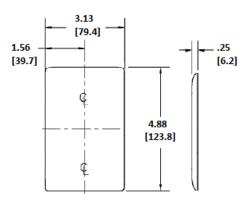

## **Ordering Information**

| <b>Description</b> 1-Gang, 1-Toggle Opening, Mid-Size | <b>Color</b><br>Almond | Catalog Number<br>NPJ1AL | <b>UPC</b> 883778105944 |
|-------------------------------------------------------|------------------------|--------------------------|-------------------------|
|-------------------------------------------------------|------------------------|--------------------------|-------------------------|

## **Specifications**

| Opcomoditions . |                             |  |
|-----------------|-----------------------------|--|
| Plate Material  | Nylon                       |  |
| Plate Type      | 1-Gang                      |  |
| Plate Openings  | Toggle switch               |  |
| Mounting Screws | Steel painted, slotted head |  |
| Appearance      | Smooth                      |  |