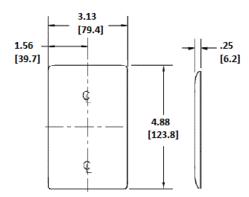

## **Ordering Information**

| <b>Description</b> 1-Gang, 1-Toggle Opening, Mid-Size | <b>Color</b> | Catalog Number | <b>UPC</b>   |
|-------------------------------------------------------|--------------|----------------|--------------|
|                                                       | Ivory        | NPJ1I          | 883778105906 |

#### **Specifications**

| - promounomo    |                             |  |
|-----------------|-----------------------------|--|
| Plate Material  | Nylon                       |  |
| Plate Type      | 1-Gang                      |  |
| Plate Openings  | Toggle switch               |  |
| Mounting Screws | Steel painted, slotted head |  |
| Appearance      | Smooth                      |  |