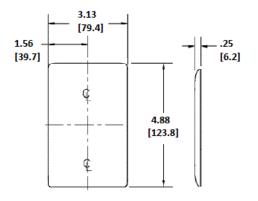

## **Specifications**

| Plate Material  | Nylon                       |
|-----------------|-----------------------------|
| Plate Type      | 1-Gang                      |
| Plate Openings  | Toggle switch               |
| Mounting Screws | Steel painted, slotted head |
| Appearance      | Smooth                      |