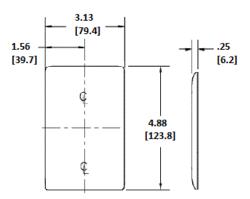

# **Ordering Information**

| <b>Description</b> 1-Gang, 1-Toggle Opening, Mid-Size | <b>Color</b><br>Brown | Catalog Number<br>NPJ1 | <b>UPC</b> 883778105890 |
|-------------------------------------------------------|-----------------------|------------------------|-------------------------|
|-------------------------------------------------------|-----------------------|------------------------|-------------------------|

## **Specifications**

| Opcomoditions . |                             |  |
|-----------------|-----------------------------|--|
| Plate Material  | Nylon                       |  |
| Plate Type      | 1-Gang                      |  |
| Plate Openings  | Toggle switch               |  |
| Mounting Screws | Steel painted, slotted head |  |
| Appearance      | Smooth                      |  |