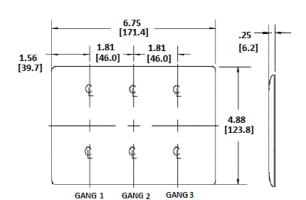

### **Ordering Information**

| Description         | <b>Color</b> | Catalog Number | <b>UPC</b> 883778118036 |
|---------------------|--------------|----------------|-------------------------|
| 3-Gang, 2-Toggle,   | Gray         | NPJ226GY       |                         |
| 1-Decorator Opening |              |                |                         |

# **Specifications**

| Material        | Nylon                       |
|-----------------|-----------------------------|
| Plate Type      | 3-Gang                      |
| Plate Openings  | Toggle, Decorator           |
| Mounting Screws | Steel painted, slotted head |
| Appearance      | Smooth                      |