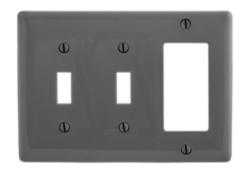

# **Combination Wallplates, 3-Gang**

### **Ordering Information**

| Description         | <b>Color</b> | Catalog Number | <b>UPC</b> 883778118036 |
|---------------------|--------------|----------------|-------------------------|
| 3-Gang, 2-Toggle,   | Gray         | NPJ226GY       |                         |
| 1-Decorator Opening |              |                |                         |

# **Specifications**

| Material        | Nylon                       |
|-----------------|-----------------------------|
| Plate Type      | 3-Gang                      |
| Plate Openings  | Toggle, Decorator           |
| Mounting Screws | Steel painted, slotted head |
| Appearance      | Smooth                      |