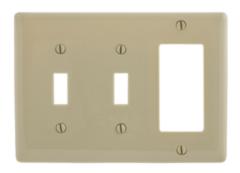

# **Combination Wallplates, 3-Gang**

### **Ordering Information**

| Description         | Color | Catalog Number | UPC          |  |
|---------------------|-------|----------------|--------------|--|
| 3-Gang, 2-Toggle,   | Ivory | NPJ226I        | 883778118043 |  |
| 1-Decorator Opening | •     |                |              |  |