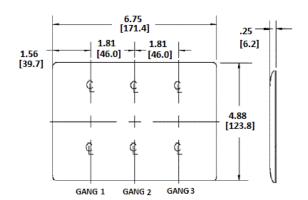

strength
- · High-impact, self-extinguishing nylon material
- · Captive screw feature holds mounting screw in place



### **Ordering Information**

| Description         | Color | Catalog Number | UPC          |  |
|---------------------|-------|----------------|--------------|--|
| 3-Gang, 2-Toggle,   | Ivory | NPJ226I        | 883778118043 |  |
| 1-Decorator Opening | •     |                |              |  |

#### Listings

UL Listed CSA Certified

## **Specifications**

| Material        | Nylon                       |  |
|-----------------|-----------------------------|--|
| Plate Type      | 3-Gang                      |  |
| Plate Openings  | Toggle, Decorator           |  |
| Mounting Screws | Steel painted, slotted head |  |
| Appearance      | Smooth                      |  |



#### **Online Resources**

Customer Use Drawing eCatalog