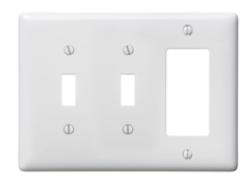

## **Combination Wallplates, 3-Gang**

### **Ordering Information**

| Description         | <b>Color</b> | Catalog Number | <b>UPC</b> 883778118074 |
|---------------------|--------------|----------------|-------------------------|
| 3-Gang, 2-Toggle,   | White        | NPJ226W        |                         |
| 1-Decorator Opening |              |                |                         |