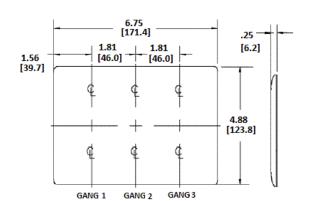

### **Ordering Information**

| Description         | <b>Color</b> | Catalog Number | <b>UPC</b> 883778118074 |
|---------------------|--------------|----------------|-------------------------|
| 3-Gang, 2-Toggle,   | White        | NPJ226W        |                         |
| 1-Decorator Opening |              |                |                         |

## **Specifications**

| Material        | Nylon                       |  |
|-----------------|-----------------------------|--|
| Plate Type      | 3-Gang                      |  |
| Plate Openings  | Toggle, Decorator           |  |
| Mounting Screws | Steel painted, slotted head |  |
| Appearance      | Smooth                      |  |