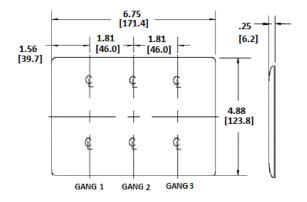

#### **Specifications**

Material Plate Type Plate Openings Mounting Screws Appearance Nylon 3-Gang Toggle, Decorator Steel painted, slotted head Smooth