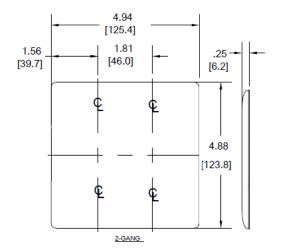

# **Ordering Information**

| Description                | Color  | Catalog Number | UPC          |
|----------------------------|--------|----------------|--------------|
| 2-Gang, 2-Blank, Mid-Size, | Almond | NPJ23AL        | 883778107306 |
| Box Mount                  |        |                |              |

### **Specifications**

| opcomodions     |                             |  |  |
|-----------------|-----------------------------|--|--|
| Material        | Nylon                       |  |  |
| Plate Type      | 2-Gang                      |  |  |
| Plate Openings  | Blank                       |  |  |
| Mounting Screws | Steel painted, slotted head |  |  |
| Appearance      | Smooth                      |  |  |
|                 |                             |  |  |