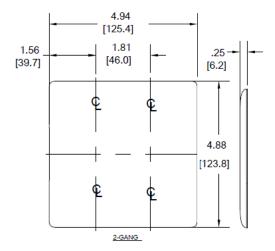

### **Online Resources**

| Customer Use Drawing |  |
|----------------------|--|
| eCatalog             |  |

Listings

UL Listed CSA Certified

| Specifications |  |  |
|----------------|--|--|
| Material       |  |  |
| Thickness      |  |  |
| Mounting Screw |  |  |
| Height         |  |  |
| Width          |  |  |

Nylon .06 in. (1.5) Steel 4.88" (124.0) 4.94" (125.4)

**Hubbell Premise Wiring** 