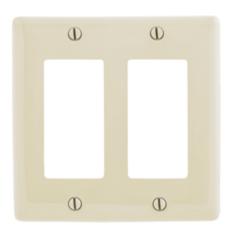

## Wallplates Decorator Wallplates

#### Features

- Reinforcement ribs for extra strength
- · Curved corners for improved aesthetics
- · High-impact, self-extinguishing nylon material

#### Specifications

Material Plate Type Plate Openings Mounting Screws Appearance Nylon 2-Gang Decorator Steel painted, slotted head Smooth