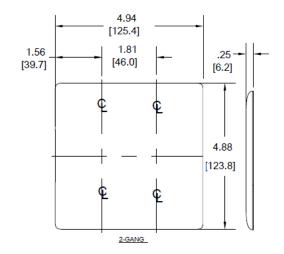

#### **Ordering Information**

**Description** 2-Gang, 2-Decorator Openings, Mid-Size Color C Red

Catalog Number UPC NPJ262R

## Specifications

Listings

UL Listed

CSA Certified

| Material        | Nylon                       |
|-----------------|-----------------------------|
| Plate Type      | 2-Gang                      |
| Plate Openings  | Decorator                   |
| Mounting Screws | Steel painted, slotted head |
| Appearance      | Smooth                      |
|                 |                             |