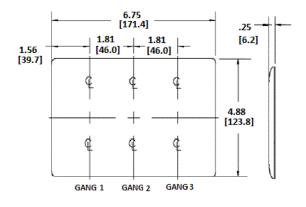

### Features

- Reinforcement ribs for extra strength
- · Curved corners for improved aesthetics
- · High-impact, self-extinguishing nylon material

| Description                               | Color | Catalog No. | UPC          |
|-------------------------------------------|-------|-------------|--------------|
| 3-Gang, 3-Decorator<br>Openings, Mid-Size | Gray  | NPJ263GY    | 883778106880 |

# Specifications

Material Plate Type Plate Openings Mounting Screws Appearance Nylon 3-Gang Decorator Steel painted, slotted head Smooth