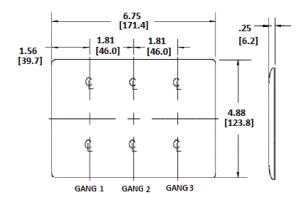

#### Specifications

Material Plate Type Plate Openings Mounting Screws Appearance Nylon 3-Gang Decorator Steel painted, slotted head Smooth