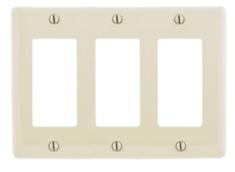

#### **Ordering Information**

| <b>Description</b>  | <b>Color</b> | Catalog No. | <b>UPC</b>   |
|---------------------|--------------|-------------|--------------|
| 3-Gang, 3-Decorator | Light Almond | NPJ263LA    | 883778118227 |
| Openings, Mid-Size  |              |             |              |