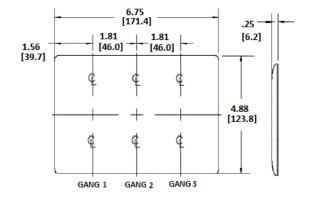

## **Specifications**

| Material        |
|-----------------|
| Plate Type      |
| Plate Openings  |
| Mounting Screws |
| Appearance      |

Nylon 3-Gang Decorator Steel painted, slotted head Smooth