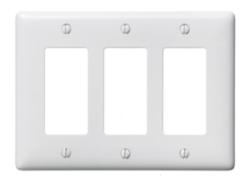

## **Decorator Wallplates**

#### **Ordering Information**

| DescriptionColorCatalog NumberUPC3-Gang, 3-DecoratorWhiteNPJ263WOpenings, Mid-Size |
|------------------------------------------------------------------------------------|
|------------------------------------------------------------------------------------|

#### **Specifications**

| Opeomodions -   |                             |  |  |  |
|-----------------|-----------------------------|--|--|--|
| Material        | Nylon                       |  |  |  |
| Plate Type      | 3-Gang                      |  |  |  |
| Plate Openings  | Decorator                   |  |  |  |
| Mounting Screws | Steel painted, slotted head |  |  |  |
| Appearance      | Smooth                      |  |  |  |
|                 |                             |  |  |  |