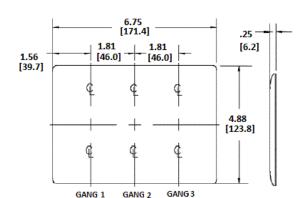

#### **Ordering Information**

| DescriptionColorCatalog NumberUPC3-Gang, 3-DecoratorWhiteNPJ263WOpenings, Mid-Size |
|------------------------------------------------------------------------------------|
|------------------------------------------------------------------------------------|

#### **Specifications**

| Opeomodions -   |                             |  |  |  |
|-----------------|-----------------------------|--|--|--|
| Material        | Nylon                       |  |  |  |
| Plate Type      | 3-Gang                      |  |  |  |
| Plate Openings  | Decorator                   |  |  |  |
| Mounting Screws | Steel painted, slotted head |  |  |  |
| Appearance      | Smooth                      |  |  |  |
|                 |                             |  |  |  |