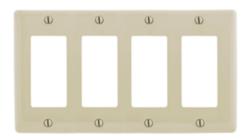

## **Decorator Wallplates**

#### **Ordering Information**

| <b>Description</b> 4-Gang, 4-Decorator Openings, Mid-Size | <b>Color</b><br>Almond | Catalog No.<br>NPJ264AL | <b>UPC</b> 883778106989 |  |
|-----------------------------------------------------------|------------------------|-------------------------|-------------------------|--|
| oponingo, ma oizo                                         |                        |                         |                         |  |

#### **Specifications**

Material Nylon
Plate Type 4-Gang
Plate Openings Decorator

Mounting Screws Steel painted, slotted head

Appearance Smooth