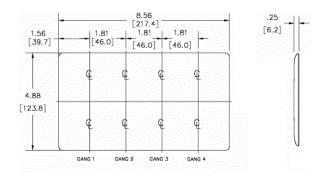

#### **Ordering Information**

| <b>Description</b> 4-Gang, 4-Decorator Openings, Mid-Size | <b>Color</b><br>Almond | Catalog No.<br>NPJ264AL | <b>UPC</b> 883778106989 |  |
|-----------------------------------------------------------|------------------------|-------------------------|-------------------------|--|
| oponingo, ma oizo                                         |                        |                         |                         |  |

#### **Specifications**

Material Nylon
Plate Type 4-Gang
Plate Openings Decorator

Mounting Screws Steel painted, slotted head

Appearance Smooth