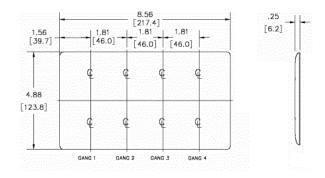

# **Ordering Information**

| <b>Description</b><br>4-Gang, 4-Decorator<br>Openings, Mid-Size | <b>Color</b><br>Black | Catalog No.<br>NPJ264BK | <b>UPC</b><br>883778106972 |
|-----------------------------------------------------------------|-----------------------|-------------------------|----------------------------|
| Openings, Mid-Size                                              |                       |                         |                            |

# Specifications

Material Plate Type Plate Openings Mounting Screws Appearance Nylon 4-Gang Decorator Steel painted, slotted head Smooth