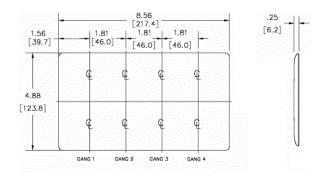

#### **Ordering Information**

| <b>Description</b> 4-Gang, 4-Decorator Openings, Mid-Size | Color<br>Light Almond | Catalog No.<br>NPJ264LA | <b>UPC</b> 883778118241 |
|-----------------------------------------------------------|-----------------------|-------------------------|-------------------------|
| Openings, Mid-Size                                        |                       |                         |                         |

#### **Specifications**

Material Nylon
Plate Type 4-Gang
Plate Openings Decorator

Mounting Screws Steel painted, slotted head

Appearance Smooth