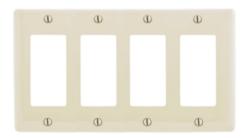

## **Decorator Wallplates**

#### **Ordering Information**

| <b>Description</b> 4-Gang, 4-Decorator Openings, Mid-Size | Color<br>Light Almond | Catalog No.<br>NPJ264LA | <b>UPC</b> 883778118241 |
|-----------------------------------------------------------|-----------------------|-------------------------|-------------------------|
| Openings, Mid-Size                                        |                       |                         |                         |

#### **Specifications**

Material Nylon
Plate Type 4-Gang
Plate Openings Decorator

Mounting Screws Steel painted, slotted head

Appearance Smooth