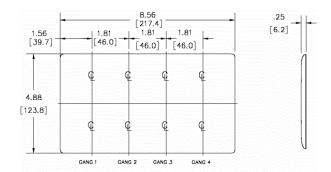

### **Ordering Information**

| Description 4-Gang, 4-Decorator | <b>Color</b><br>White | Catalog Number<br>NPJ264W | UPC |
|---------------------------------|-----------------------|---------------------------|-----|
| Openings, Mid-Size              |                       |                           |     |

## **Specifications**

| Material        | Nylon                       |  |
|-----------------|-----------------------------|--|
| Plate Type      | 4-Gang                      |  |
| Plate Openings  | Decorator                   |  |
| Mounting Screws | Steel painted, slotted head |  |
| Appearance      | Smooth                      |  |
|                 |                             |  |