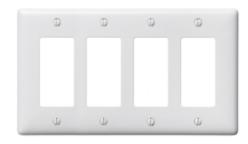

# Wallplates Decorator Wallplates

### **Ordering Information**

| Description 4-Gang, 4-Decorator | <b>Color</b><br>White | Catalog Number<br>NPJ264W | UPC |
|---------------------------------|-----------------------|---------------------------|-----|
| Openings, Mid-Size              |                       |                           |     |

## **Specifications**

| Material        | Nylon                       |  |
|-----------------|-----------------------------|--|
| Plate Type      | 4-Gang                      |  |
| Plate Openings  | Decorator                   |  |
| Mounting Screws | Steel painted, slotted head |  |
| Appearance      | Smooth                      |  |
|                 |                             |  |