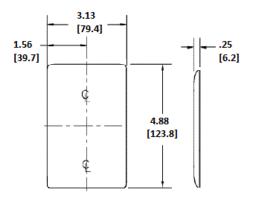

#### **Ordering Information**

| <b>Description</b>          | <b>Color</b> | Catalog No. | <b>UPC</b>   |
|-----------------------------|--------------|-------------|--------------|
| 1-Gang, Decorator, Mid-Size | Black        | NPJ26BK     | 883778106736 |
|                             |              |             |              |

#### Specifications Material

Listings

UL Listed CSA Certified

Plate Type Plate Openings Mounting Screws Appearance Nylon 1-Gang Decorator Steel painted, slotted head Smooth