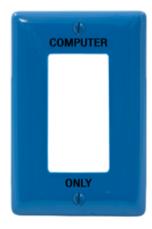

#### **Ordering Information**

| Description<br>1-Gang, 1-Decorator Opening,<br>paint filled black lettering | Color<br>Blue | Catalog Number<br>NPJ26CBL | UPC<br>883778111075 |
|-----------------------------------------------------------------------------|---------------|----------------------------|---------------------|
|-----------------------------------------------------------------------------|---------------|----------------------------|---------------------|

Nylon 1-Gang Decorator Steel painted, slotted head Smooth