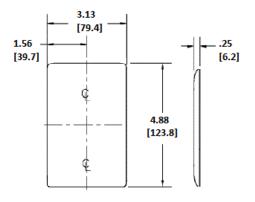

## Specifications

Listings

UL Listed

CSA Certified

| Material        |  |
|-----------------|--|
| Plate Type      |  |
| Plate Openings  |  |
| Mounting Screws |  |
| Appearance      |  |
|                 |  |

Nylon 1-Gang Decorator Steel painted, slotted head Smooth