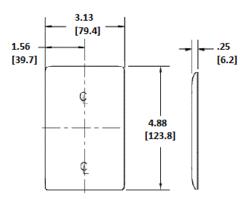

#### **Ordering Information**

| <b>Description</b><br>1-Gang, Decorator, Mid-Size | <b>Color</b><br>Ivory | Catalog Number<br>NPJ26I | UPC |  |
|---------------------------------------------------|-----------------------|--------------------------|-----|--|
|                                                   |                       |                          |     |  |

#### **Specifications**

| •               |                             |  |
|-----------------|-----------------------------|--|
| Material        | Nylon                       |  |
| Plate Type      | 1-Gang                      |  |
| Plate Openings  | Decorator                   |  |
| Mounting Screws | Steel painted, slotted head |  |
| Appearance      | Smooth                      |  |