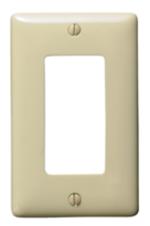

### **Decorator Wallplates**

#### **Features**

- · Reinforcement ribs for extra strength
- · Curved corners for improved aesthetics
- · High-impact, self-extinguishing nylon material

#### **Ordering Information**

| <b>Description</b><br>1-Gang, Decorator, Mid-Size | <b>Color</b><br>Ivory | Catalog Number<br>NPJ26I | UPC |  |
|---------------------------------------------------|-----------------------|--------------------------|-----|--|
|                                                   |                       |                          |     |  |