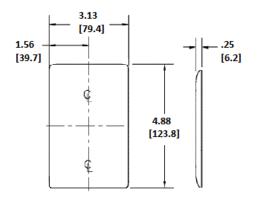

#### **Specifications**

Listings

UL Listed

CSA Certified

| Material        |
|-----------------|
| Plate Type      |
| Plate Openings  |
| Mounting Screws |
| Appearance      |

### Nylon 1-Gang Decorator Steel painted, slotted head Smooth

UPC