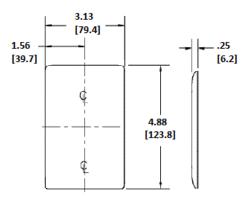

## **Ordering Information**

| <b>Description</b> 1-Gang, Decorator, Mid-Size | <b>Color</b><br>Red | Catalog Number<br>NPJ26R | <b>UPC</b> 883778106750 |  |
|------------------------------------------------|---------------------|--------------------------|-------------------------|--|
| -                                              |                     |                          |                         |  |

### **Specifications**

| Material        | Nylon                       |  |
|-----------------|-----------------------------|--|
| Plate Type      | 1-Gang                      |  |
| Plate Openings  | Decorator                   |  |
| Mounting Screws | Steel painted, slotted head |  |
| Appearance      | Smooth                      |  |