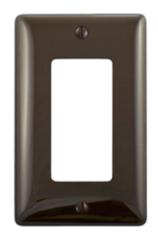

# **Decorator Wallplates**

#### **Features**

- · Reinforcement ribs for extra strength
- Curved corners for improved aesthetics
- · High-impact, self-extinguishing nylon material

## **Ordering Information**

| <b>Description</b><br>1-Gang, Decorator, Mid-Size | <b>Color</b><br>Brown | Catalog Number<br>NPJ26 | UPC |  |
|---------------------------------------------------|-----------------------|-------------------------|-----|--|
|                                                   |                       |                         |     |  |