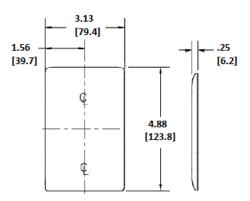

## **Ordering Information**

| <b>Description</b><br>1-Gang, Decorator, Mid-Size | <b>Color</b><br>Brown | Catalog Number<br>NPJ26 | UPC |  |
|---------------------------------------------------|-----------------------|-------------------------|-----|--|
|                                                   |                       |                         |     |  |

### **Specifications**

| Material        | Nylon                       |  |
|-----------------|-----------------------------|--|
| Plate Type      | 1-Gang                      |  |
| Plate Openings  | Decorator                   |  |
| Mounting Screws | Steel painted, slotted head |  |
| Appearance      | Smooth                      |  |