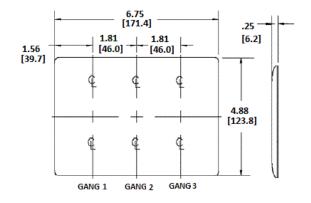

## **Specifications**

Material Plate Type Plate Openings Mounting Screws Appearance Nylon 3-Gang Toggle, Duplex Steel painted, slotted head Smooth