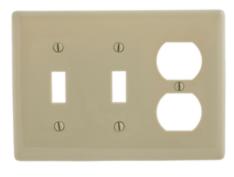

## **Ordering Information**

| Description Color Catalog Number UPC   3-Gang, 2-Toggle, 1-Duplex Ivory NPJ28I 883778109645 | Opening Opening | 3-Gang, 2-Toggle, 1-Duplex | <b>Color</b><br>Ivory |  | <b>UPC</b><br>883778109645 |
|---------------------------------------------------------------------------------------------|-----------------|----------------------------|-----------------------|--|----------------------------|
|---------------------------------------------------------------------------------------------|-----------------|----------------------------|-----------------------|--|----------------------------|

## **Specifications**

Material Plate Type Plate Openings Mounting Screws Appearance Nylon 3-Gang Toggle, Duplex Steel painted, slotted head Smooth