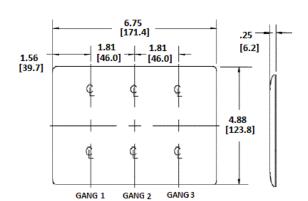

### **Ordering Information**

| Description 3-Gang, 2-Toggle, 1-Duplex Opening | Color        | Catalog Number | <b>UPC</b>   |
|------------------------------------------------|--------------|----------------|--------------|
|                                                | Light Almond | NPJ28LA        | 883778118586 |
| Opening                                        |              |                |              |

#### Specifications

| Specifications  |                             |  |  |
|-----------------|-----------------------------|--|--|
| Material        | Nylon                       |  |  |
| Plate Type      | 3-Gang                      |  |  |
| Plate Openings  | Toggle, Duplex              |  |  |
| Mounting Screws | Steel painted, slotted head |  |  |
| Appearance      | Smooth                      |  |  |