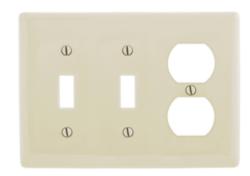

## **Combination Wallplates, 3-Gang**

### **Ordering Information**

| Description 3-Gang, 2-Toggle, 1-Duplex Opening | Color        | Catalog Number | <b>UPC</b>   |
|------------------------------------------------|--------------|----------------|--------------|
|                                                | Light Almond | NPJ28LA        | 883778118586 |
| Opening                                        |              |                |              |

#### Specifications

| Specifications  |                             |  |  |
|-----------------|-----------------------------|--|--|
| Material        | Nylon                       |  |  |
| Plate Type      | 3-Gang                      |  |  |
| Plate Openings  | Toggle, Duplex              |  |  |
| Mounting Screws | Steel painted, slotted head |  |  |
| Appearance      | Smooth                      |  |  |