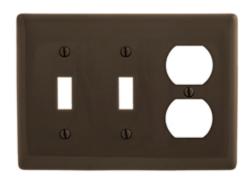

# **Combination Wallplates, 3-Gang**

## **Ordering Information**

| <b>Description</b><br>3-Gang, 2-Toggle, 1-Duplex<br>Opening | <b>Color</b><br>Brown | Catalog Number<br>NPJ28 | <b>UPC</b> 883778109638 |
|-------------------------------------------------------------|-----------------------|-------------------------|-------------------------|
|-------------------------------------------------------------|-----------------------|-------------------------|-------------------------|