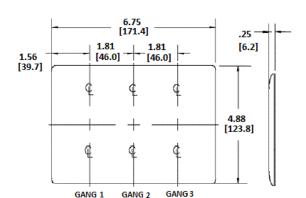

## **Ordering Information**

| <b>Description</b><br>3-Gang, 2-Toggle, 1-Duplex<br>Opening | <b>Color</b><br>Brown | Catalog Number<br>NPJ28 | <b>UPC</b> 883778109638 |
|-------------------------------------------------------------|-----------------------|-------------------------|-------------------------|
|-------------------------------------------------------------|-----------------------|-------------------------|-------------------------|

#### **Specifications**

| Opecinications  |                             |  |
|-----------------|-----------------------------|--|
| Material        | Nylon                       |  |
| Plate Type      | 3-Gang                      |  |
| Plate Openings  | Toggle, Duplex              |  |
| Mounting Screws | Steel painted, slotted head |  |
| Appearance      | Smooth                      |  |
|                 |                             |  |