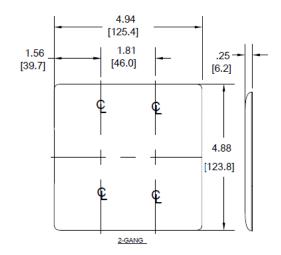

#### **Specifications**

| Opcomodions     |                             |
|-----------------|-----------------------------|
| Plate Material  | Nylon                       |
| Plate Type      | 2-Gang                      |
| Plate Openings  | Toggle switch               |
| Mounting Screws | Steel painted, slotted head |
| Appearance      | Smooth                      |