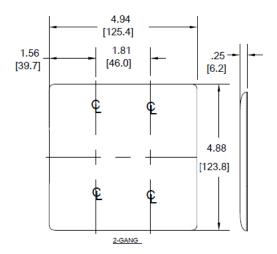

## **Ordering Information**

| <b>Description</b><br>2-Gang, 2-Toggle Openings,<br>Mid-Size | <b>Color</b><br>Light Almond | Catalog Number<br>NPJ2LA | <b>UPC</b><br>883778118302 |
|--------------------------------------------------------------|------------------------------|--------------------------|----------------------------|
|--------------------------------------------------------------|------------------------------|--------------------------|----------------------------|

#### **Specifications**

| opcomodions     |                             |  |
|-----------------|-----------------------------|--|
| Plate Material  | Nylon                       |  |
| Plate Type      | 2-Gang                      |  |
| Plate Openings  | Toggle switch               |  |
| Mounting Screws | Steel painted, slotted head |  |
| Appearance      | Smooth                      |  |