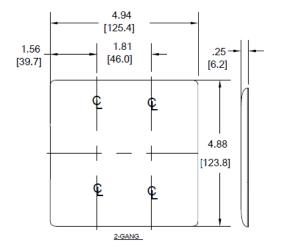

# Specifications

| Plate Material  | Nylon                       |  |
|-----------------|-----------------------------|--|
| Plate Type      | 2-Gang                      |  |
| Plate Openings  | Toggle switch               |  |
| Mounting Screws | Steel painted, slotted head |  |
| Appearance      | Smooth                      |  |